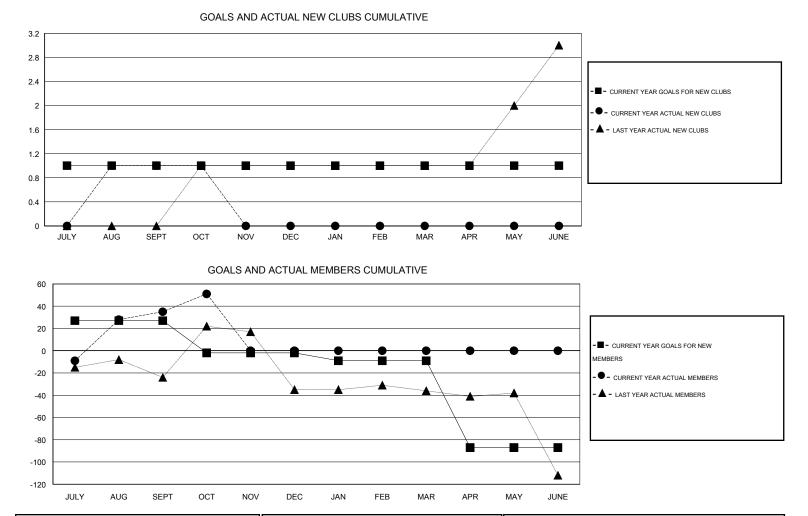

## LOCATION FLORIDA

| -             |                  | Clubs            |                  |                  | Members       |                    |                                     |                    |                  |
|---------------|------------------|------------------|------------------|------------------|---------------|--------------------|-------------------------------------|--------------------|------------------|
|               | RESUL            | TS FOR 2015-2016 | i                |                  |               | RESU               | JLTS FOR 2015-2016                  |                    |                  |
| QUARTER       | NEW CLUB<br>GOAL | NEW CLUBS        | DROPPED<br>CLUBS | NET<br>GAIN/LOSS | QUARTER       | NEW MEMBER<br>GOAL | CHARTER AND<br>NEW MEMBERS<br>ADDED | DROPPED<br>MEMBERS | NET<br>GAIN/LOSS |
| JULY/AUG/SEPT | 1                | 1                | 0                | 1                | JULY/AUG/SEPT | 27                 | 86                                  | 51                 | 35               |
| OCT/NOV/DEC   | 0                | 0                | 0                | 0                | OCT/NOV/DEC   | -29                | 24                                  | 8                  | 16               |
| JAN/FEB/MAR   | 0                | 0                | 0                | 0                | JAN/FEB/MAR   | -7                 | 0                                   | 0                  | 0                |
| APR/MAY/JUNE  | 0                | 0                | 0                | 0                | APR/MAY/JUNE  | -78                | 0                                   | 0                  | 0                |